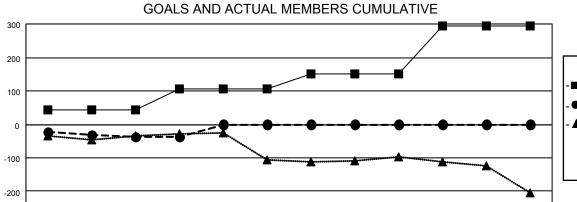

## GMT MONTHLY MEMBERSHIP PROGRESS REPORT

Multiple District 9

Results as of: 10/31/2024

GMT CA 1

**LOCATION: IOWA** 

| O.W. T.       |               |             |               |                       |                        |                         | OWN ON T                                           |  |
|---------------|---------------|-------------|---------------|-----------------------|------------------------|-------------------------|----------------------------------------------------|--|
|               | Club          | s           |               | Members               |                        |                         |                                                    |  |
|               | RESULTS FOR   | R 2024-2025 |               | RESULTS FOR 2024-2025 |                        |                         |                                                    |  |
| QUARTER       | NEW CLUB GOAL | NEW CLUBS   | DROPPED CLUBS | QUARTER MEME          | BER GROWTH NET<br>GOAL | MEMBER GROWTH<br>ACTUAL | DROPPED<br>MEMBERS ACTUAL<br>(including transfers) |  |
| JULY/AUG/SEPT | 0             | 0           | 1             | JULY/AUG/SEPT         | 44                     | 112                     | 140                                                |  |
| OCT/NOV/DEC   | 1             | 0           | 0             | OCT/NOV/DEC           | 63                     | 39                      | 37                                                 |  |
| JAN/FEB/MAR   | 1             | 0           | 0             | JAN/FEB/MAR           | 43                     | 0                       | 0                                                  |  |
| APR/MAY/JUNE  | 4             | 0           | 0             | APR/MAY/JUNE          | 144                    | 0                       | 0                                                  |  |
|               |               |             |               |                       |                        |                         |                                                    |  |

- CURRENT YEAR GOALS FOR NEW CLUBS

- CURRENT YEAR ACTUAL NEW CLUBS

▲ - LAST YEAR ACTUAL NEW CLUBS

DEC

JAN

| <b>-</b> | MEMBER GROWTH NET GOAL |
|----------|------------------------|
| •-       | MEMBER GROWTH ACTUAL   |