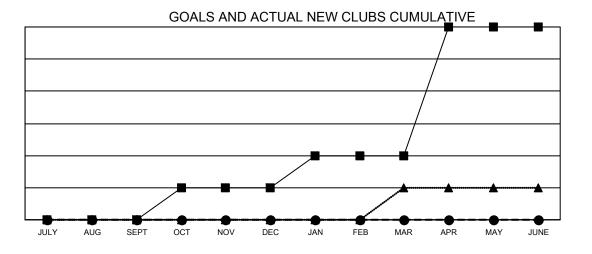

## GMT MONTHLY MEMBERSHIP PROGRESS REPORT

Multiple District 9

Results as of: 10/31/2024

GMT CA 1

**LOCATION: IOWA** 

| O.W. T.       |               |             |               |                       |                        |                         | OWN ON T                                           |  |
|---------------|---------------|-------------|---------------|-----------------------|------------------------|-------------------------|----------------------------------------------------|--|
|               | Club          | s           |               | Members               |                        |                         |                                                    |  |
|               | RESULTS FOR   | R 2024-2025 |               | RESULTS FOR 2024-2025 |                        |                         |                                                    |  |
| QUARTER       | NEW CLUB GOAL | NEW CLUBS   | DROPPED CLUBS | QUARTER MEME          | BER GROWTH NET<br>GOAL | MEMBER GROWTH<br>ACTUAL | DROPPED<br>MEMBERS ACTUAL<br>(including transfers) |  |
| JULY/AUG/SEPT | 0             | 0           | 1             | JULY/AUG/SEPT         | 44                     | 112                     | 140                                                |  |
| OCT/NOV/DEC   | 1             | 0           | 0             | OCT/NOV/DEC           | 63                     | 39                      | 37                                                 |  |
| JAN/FEB/MAR   | 1             | 0           | 0             | JAN/FEB/MAR           | 43                     | 0                       | 0                                                  |  |
| APR/MAY/JUNE  | 4             | 0           | 0             | APR/MAY/JUNE          | 144                    | 0                       | 0                                                  |  |
|               |               |             |               |                       |                        |                         |                                                    |  |

- CURRENT YEAR GOALS FOR NEW CLUBS

- CURRENT YEAR ACTUAL NEW CLUBS

▲ - LAST YEAR ACTUAL NEW CLUBS

DEC

JAN

| <b>-</b> | MEMBER GROWTH NET GOAL |
|----------|------------------------|
| •-       | MEMBER GROWTH ACTUAL   |